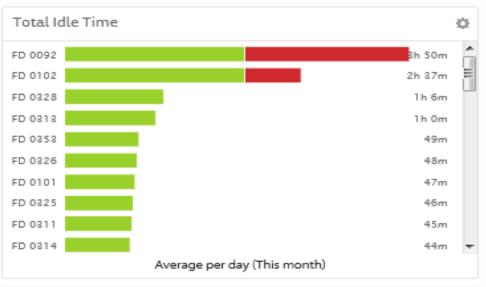

br>Reported: 10/11/2011 4:56:29 PM MDT                                                                                                                   | Breadcrumb Trail Purchase Details |
| Bucket 102   | Carswell, Arnie | 10/18/2011<br>4:03 PM<br>MDT  | Mobile        | Wolf Rd<br>Albany, NY 12211         | 64.00                        | \$254.72<br>(\$3.98/<br>gallon) | Vehicle was not at the fuel site within an hour of the purchase time Vehicle was 09.42 mi away at: 30-32 Voyage Dr Glenmont, NY 12077 Reported: 10/18/2011 4:01:38 PM MDT Excessive Fuel Purchase Vehicle purchased 24.00 Gallons of excessive fuel worth \$95.52.                                        | Breadcrumb Trail Purchase Details |

### Your Dashboard that automatically measures performance against your Goals-























# **Execs Need the Big Picture**

- Reporting rolls up to sub-totals by groups through the hierarchy
- Comparing groups is where strategic opportunities are found

## We make your job easy!



Reports, Views, Dashboard & Data all delivered in a Perfect Match to your Agency Structure.







Too many vehicles? How many days are they used? How many miles per month? How Many miles per day? **Average Start-End Time?** Do they need a permanent vehicle assignment? What are the totals per Agency? What are the totals per Region?

We provide ANSWERS, the way you want them and they are automatically delivered to you.

#### Report Totals for: 09/07/2015 - 09/13/2015

Number of Active Drivers:

Weinman

Distance Traveled Total: 17623 miles Distance Traveled Average Per Day:

Start Time