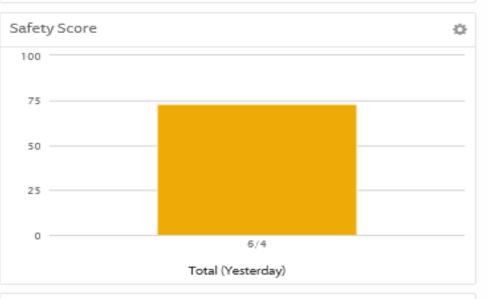

>Reported: 10/11/2011 4:56:29 PM MDT                                                                                                                   | Breadcrumb Trail Purchase Details |
| Bucket 102   | Carswell, Arnie | 10/18/2011<br>4:03 PM<br>MDT  | Mobile        | Wolf Rd<br>Albany, NY 12211         | 64.00                        | \$254.72<br>(\$3.98/<br>gallon) | Vehicle was not at the fuel site within an hour of the purchase time Vehicle was 09.42 mi away at: 30-32 Voyage Dr Glenmont, NY 12077 Reported: 10/18/2011 4:01:38 PM MDT Excessive Fuel Purchase Vehicle purchased 24.00 Gallons of excessive fuel worth \$95.52.                                        | Breadcrumb Trail Purchase Details |

### Your Dashboard that automatically measures performance against your Goals-























# **Execs Need the Big Picture**

- Reporting rolls up to sub-totals by groups through the hierarchy
- Comparing groups is where strategic opportunities are found

## We make your job easy!



Reports, Views, Dashboard & Data all delivered in a Perfect Match to your Agency Structure.







Too many vehicles? How many days are they used? How many miles per month? How Many miles per day? **Average Start-End Time?** Do they need a permanent vehicle assignment? What are the totals per Agency? What are the totals per Region?

We provide ANSWERS, the way you want them and they are automatically delivered to you.

#### Report Totals for: 09/07/2015 - 09/13/2015

Number of Active Drivers:

Weinman

Distance Traveled Total: 17623 miles Distance Traveled Average Per Day:

Start Time A