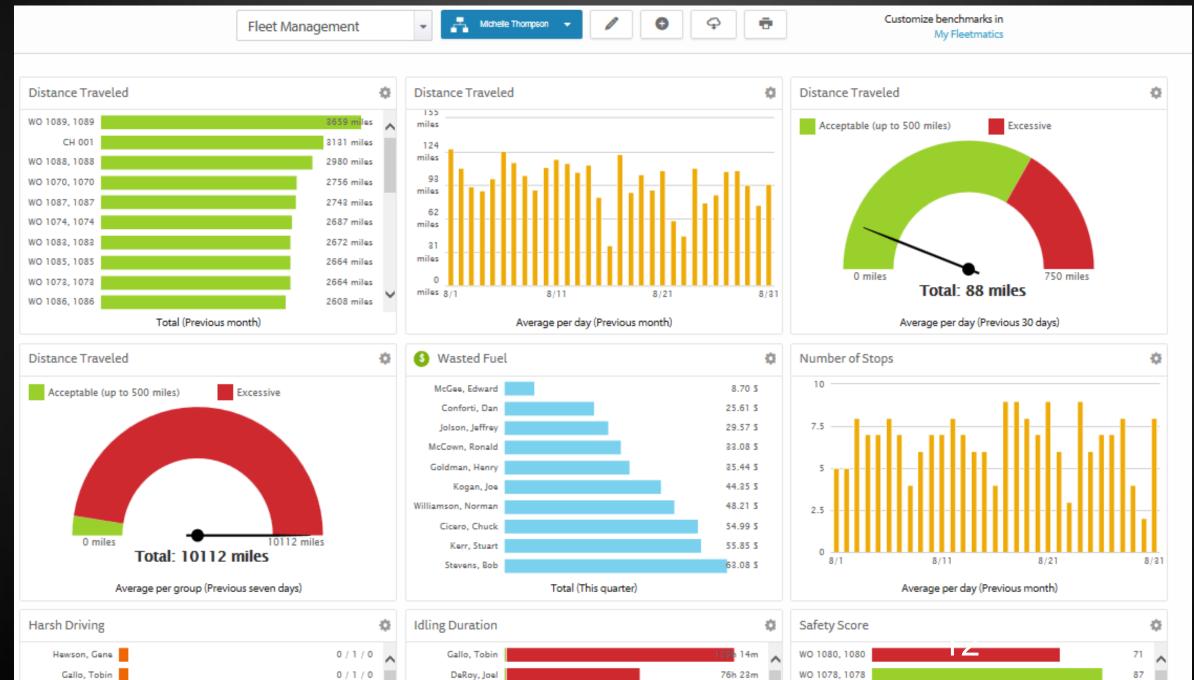

### Your Dashboard that automatically measures performance against your Goals-

## We make your job easy!

Reports, Views, Dashboard & Data all delivered in a Perfect Match to your Agency Structure.

Too many vehicles? How many days are they used? How many miles per month? How Many miles per day? **Average Start-End Time?** Do they need a permanent vehicle assignment? What are the totals per Agency? What are the totals per Region?

We provide ANSWERS, the way you want them and they are automatically delivered to you.