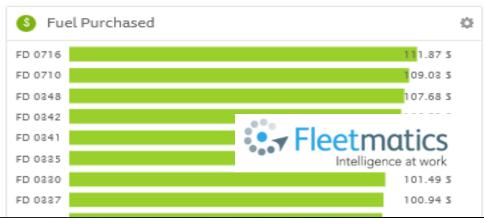

### Integrated Fuel card Reporting. Card cloning and potential fraud is pointed out.