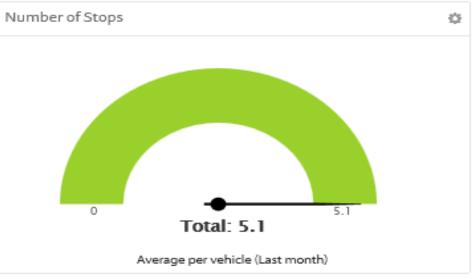

eported: 10/11/2011 4:56:29 PM MDT                                                                                                                   | Breadcrumb Trail Purchase Details |
| Bucket 102   | Carswell, Arnie | 10/18/2011<br>4:03 PM<br>MDT  | Mobile        | Wolf Rd<br>Albany, NY 12211         | 64.00                        | \$254.72<br>(\$3.98/<br>gallon) | Vehicle was not at the fuel site within an hour of the purchase time Vehicle was 09.42 mi away at: 30-32 Voyage Dr Glenmont, NY 12077 Reported: 10/18/2011 4:01:38 PM MDT Excessive Fuel Purchase Vehicle purchased 24.00 Gallons of excessive fuel worth \$95.52.                                        | Breadcrumb Trail Purchase Details |

### Your Dashboard that automatically measures performance against your Goals-























# **Execs Need the Big Picture**

- Reporting rolls up to sub-totals by groups through the hierarchy
- Comparing groups is where strategic opportunities are found

## We make your job easy!



Reports, Views, Dashboard & Data all delivered in a Perfect Match to your Agency Structure.







Too many vehicles? How many days are they used? How many miles per month? How Many miles per day? **Average Start-End Time?** Do they need a permanent vehicle assignment? What are the totals per Agency? What are the totals per Region?

We provide ANSWERS, the way you want them and they are automatically delivered to you.

#### Report Totals for: 09/07/2015 - 09/13/2015

Number of Active Drivers:

Weinman

Distance Traveled Total: 17623 miles Distance Traveled Average Per Day:

Start Time Ave