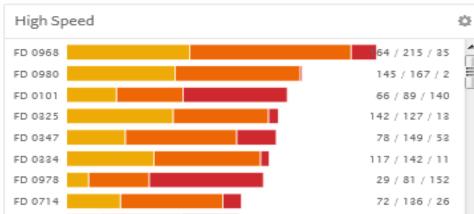

orted: 10/11/2011 4:56:29 PM MDT                                                                                                                   | Breadcrumb Trail Purchase Details |
| Bucket 102   | Carswell, Arnie | 10/18/2011<br>4:03 PM<br>MDT  | Mobile        | Wolf Rd<br>Albany, NY 12211         | 64.00                        | \$254.72<br>(\$3.98/<br>gallon) | Vehicle was not at the fuel site within an hour of the purchase time Vehicle was 09.42 mi away at: 30-32 Voyage Dr Glenmont, NY 12077 Reported: 10/18/2011 4:01:38 PM MDT Excessive Fuel Purchase Vehicle purchased 24.00 Gallons of excessive fuel worth \$95.52.                                        | Breadcrumb Trail Purchase Details |

### Your Dashboard that automatically measures performance against your Goals-























# **Execs Need the Big Picture**

- Reporting rolls up to sub-totals by groups through the hierarchy
- Comparing groups is where strategic opportunities are found

## We make your job easy!



Reports, Views, Dashboard & Data all delivered in a Perfect Match to your Agency Structure.







Too many vehicles? How many days are they used? How many miles per month? How Many miles per day? **Average Start-End Time?** Do they need a permanent vehicle assignment? What are the totals per Agency? What are the totals per Region?

We provide ANSWERS, the way you want them and they are automatically delivered to you.

#### Report Totals for: 09/07/2015 - 09/13/2015

Number of Active Drivers:

Weinman

Distance Traveled Total: 17623 miles Distance Traveled Average Per Day:

Start Time Avera