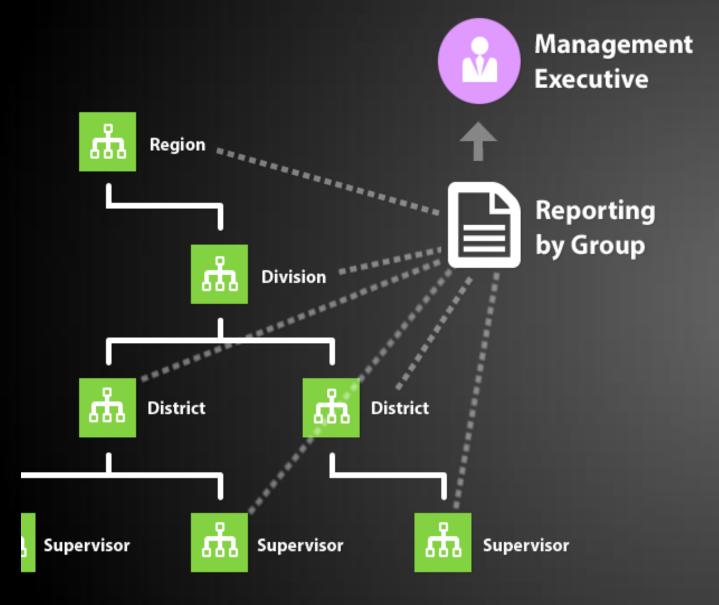

# **Execs Need the Big Picture**

- Reporting rolls up to sub-totals by groups through the hierarchy
- Comparing groups is where strategic opportunities are found

## We make your job easy!

Reports, Views, Dashboard & Data all delivered in a Perfect Match to your Agency Structure.

Too many vehicles? How many days are they used? How many miles per month? How Many miles per day? **Average Start-End Time?** Do they need a permanent vehicle assignment? What are the totals per Agency? What are the totals per Region?

## Goals, Performance & Answers – Your way! Hundreds of Dashboard options with Multiple Hierarchy results across your organization. Ease of use and results at all reporting levels.