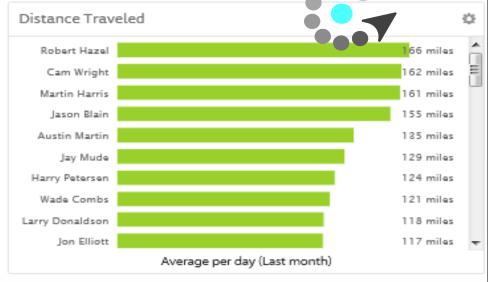

4<br>Reported: 10/11/2011 4:56:29 PM MDT                                                                                                                   | Breadcrumb Trail Purchase Details |
| Bucket 102   | Carswell, Arnie | 10/18/2011<br>4:03 PM<br>MDT  | Mobile        | Wolf Rd<br>Albany, NY 12211         | 64.00                        | \$254.72<br>(\$3.98/<br>gallon) | Vehicle was not at the fuel site within an hour of the purchase time Vehicle was 09.42 mi away at: 30-32 Voyage Dr Glenmont, NY 12077 Reported: 10/18/2011 4:01:38 PM MDT Excessive Fuel Purchase Vehicle purchased 24.00 Gallons of excessive fuel worth \$95.52.                                        | Breadcrumb Trail Purchase Details |

### Your Dashboard that automatically measures performance against your Goals-























# **Execs Need the Big Picture**

- Reporting rolls up to sub-totals by groups through the hierarchy
- Comparing groups is where strategic opportunities are found

## We make your job easy!



Reports, Views, Dashboard & Data all delivered in a Perfect Match to your Agency Structure.







Too many vehicles? How many days are they used? How many miles per month? How Many miles per day? **Average Start-End Time?** Do they need a permanent vehicle assignment? What are the totals per Agency? What are the totals per Region?

We provide ANSWERS, the way you want them and they are automatically delivered to you.

#### Report Totals for: 09/07/2015 - 09/13/2015

Number of Active Drivers:

Weinman

Distance Traveled Total: 17623 miles Distance Traveled Average Per Day:

Start Ti