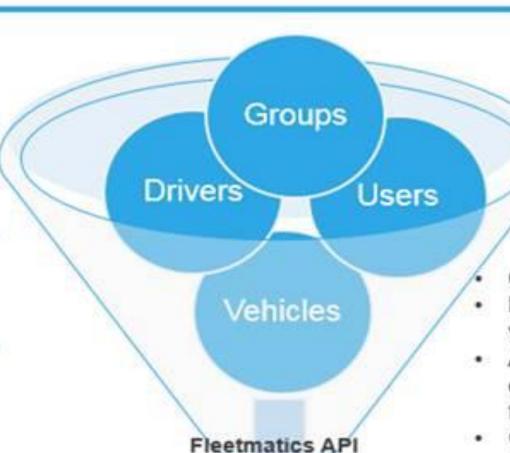

## Robust Integration

## **Automated Admin**

**HRIS** 

**FMIS** 

**Finance** 

Synchronize Users, Drivers, and Vehicles with back-end systems seamlessly.

- Edit user, driver, and vehicle profiles
- Add or Remove users, drivers, and vehicles to and from groups
- Get a list of users, drivers, vehicles, and groups with profile data