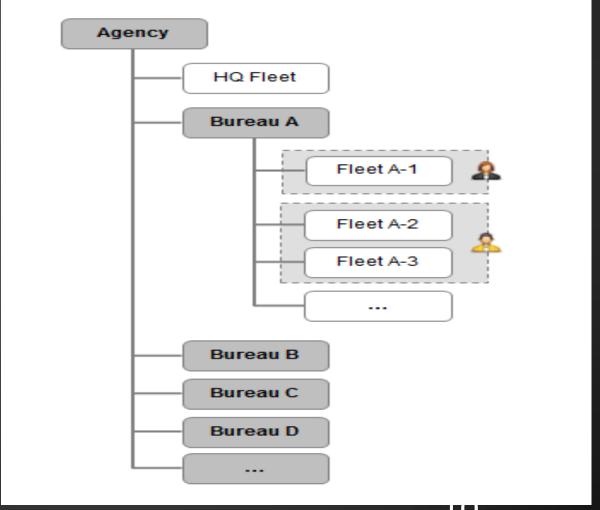

## We make your job easy!

Reports, Views, Dashboard & Data all delivered in a Perfect Match to your Agency Structure.

Too many vehicles? How many days are they used? How many miles per month? How Many miles per day? **Average Start-End Time?** Do they need a permanent vehicle assignment? What are the totals per Agency? What are the totals per Region?

## Goals, Performance & Answers – Your way! Hundreds of Dashboard options with Multiple Hierarchy results across your organization. Ease of use and results at all reporting levels.