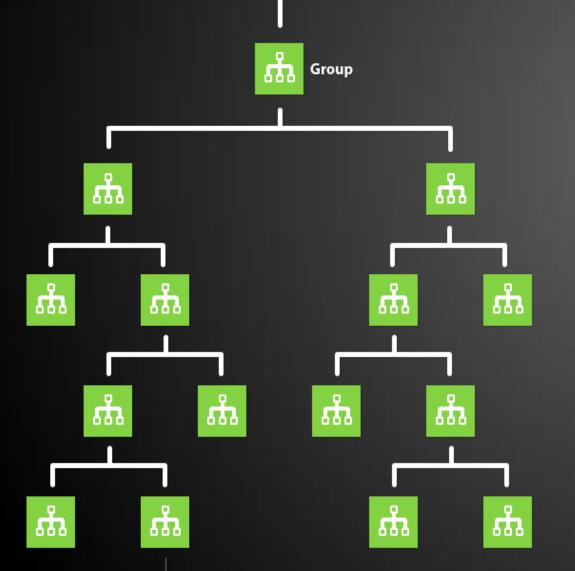

# **Execs Need the Big Picture**

- Reporting rolls up to sub-totals by groups through the hierarchy
- Comparing groups is where strategic opportunities are found

## Goals, Performance & Answers – Your way! Hundreds of Dashboard options with Multiple Hierarchy results across your organization. Ease of use and results at all reporting levels.