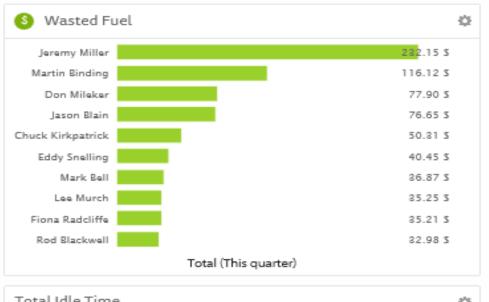

### Integrated Fuel card Reporting. Card cloning and potential fraud is pointed out.