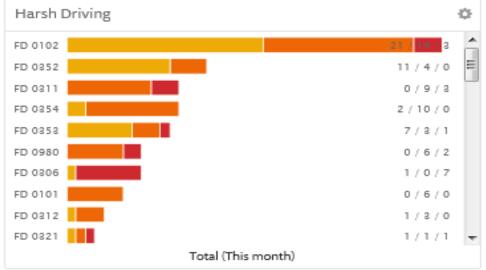

### Integrated Fuel card Reporting. Card cloning and potential fraud is pointed out.