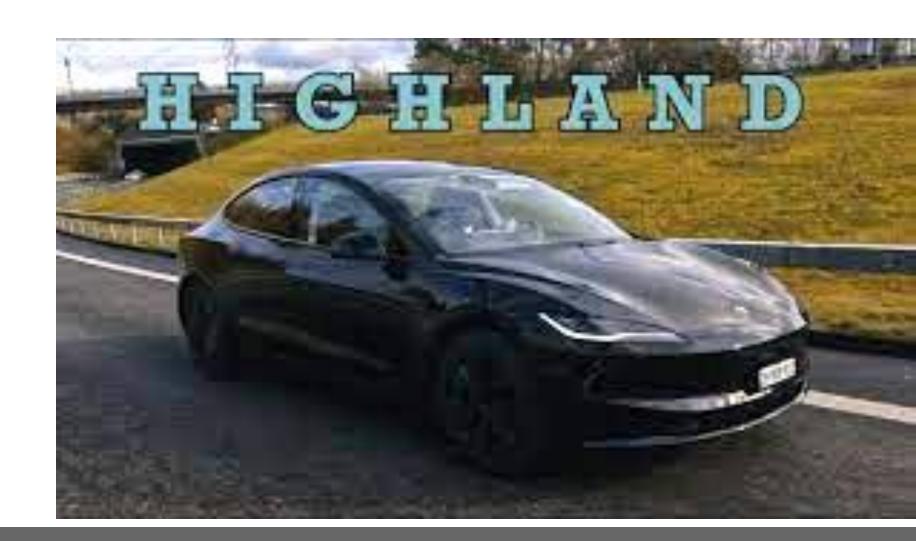

### Tesla Model 3 Refresh

272 – 341 Mile EPA

Purchase \$40K to \$49K

#### Lease

- 10,000 15,000 mi
- \$329 \$469 /mo
- \$3K \$4.5K down